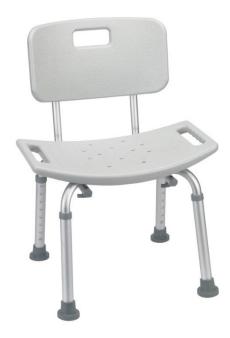

## Shower chair with or without back

- Shower chair: Designed to fit just about any style of bathtub or shower
- Quality Construction: The shower chair is made of durable aluminum
- Adjustable: Designed to fit all needs, this adjustable stool has legs that can be adjusted in 1-inch increments
- Secure and Scratchproof: This shower chair for bathtubs and showers comes equipped with suction-style tips on the legs, providing stability and drainage holes that reduce slipping
- Dimensions: Width: 19.25 inch; Height: 15.5 inch to 19.5 inch; Weight Capacity: 300 lbs

**WARNING!** If your shower chair has a back, please do not use the back as a means of support. It was not designed to be leaned on.