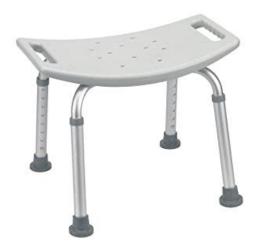

## Shower chair with or without back

- Shower chair: Designed to fit just about any style of bathtub or shower
- Quality Construction: The shower chair is made of durable aluminum
- Adjustable: Designed to fit all needs, this adjustable stool has legs that can be adjusted in 1-inch increments
- Secure and Scratchproof: This shower chair for bathtubs and showers comes equipped with suction-style tips on the legs, providing stability and drainage holes that reduce slipping
- Dimensions: Width: 19.25 inch; Height: 15.5 inch to 19.5 inch; Weight Capacity: 300 lbs