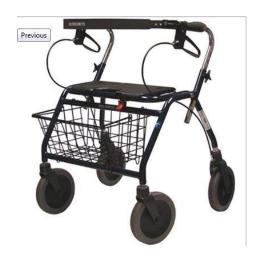

## **Dolomite Maxi+ Rollator**

For the customer who requires a walker with more capacity, consider the Maxi. It is a wider frame, 20.5" and has a greater weight capacity, 440 lbs. while remaining a 19 lb. walker. The arms adjust in increments for 6 inches of height range and have ergonomic grips. Maxi has a safety latch on the seat to guard against accidental folding when using the grab handle on the seat. Maxi comes in Metallic Blue color and 2 seat heights.

Maxi+ comes with the patented DABS braking system, with adjustable tension for varied grip strength. Brake handles have a wide flange and large loops for comfortable hand positioning. The brake mechanism is located within the fork for protection. When parked and using the seat, pushdown the handles to set the parking brakes.

- Forward facing handles which promote better posture
- The DABS patented brake system can be easily locked in parking position
- Folding frames for ease in storage and transporting
- Adjustable back strap
- · Welded steel frame
- Basket with carry handle
- Curb climber red wire piece attached near the wheel.
- 8" x 1.35" think indoor/outdoor tires